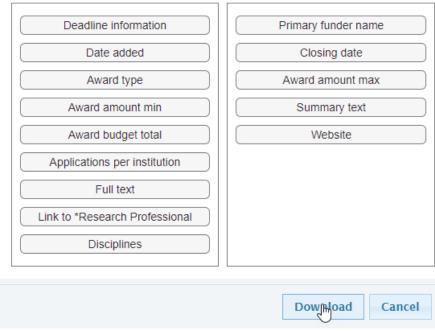

### Advanced Download

Download

Cancel

### **Advanced Download**

Download format | Microsoft Word format (.docx) v

Drag or double click items to add/remove them from your download. Drag to re-order.

#### Add All Clear

Available options

#### Selected options