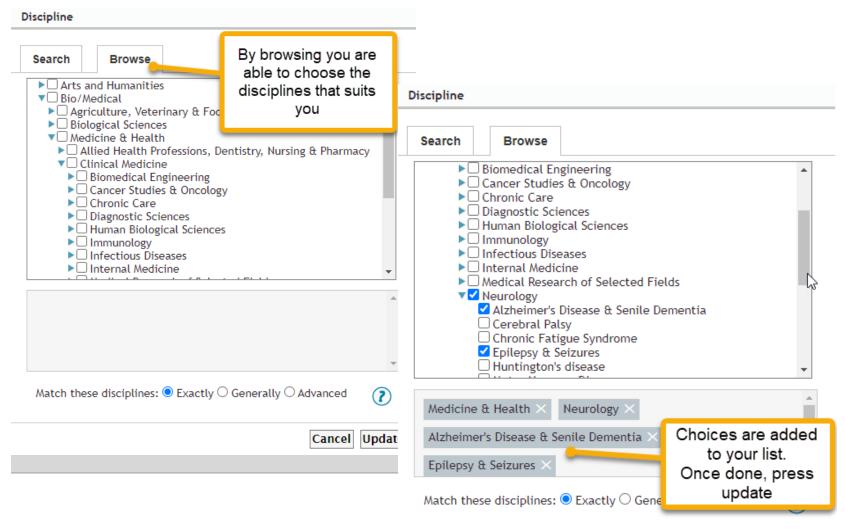

# RESEARCH PROFESSIONAL Disciplines

The more specific, the more narrow result

Cancel Update

# **RESEARCH PROFESSIONAL Narrow your search by discipline**