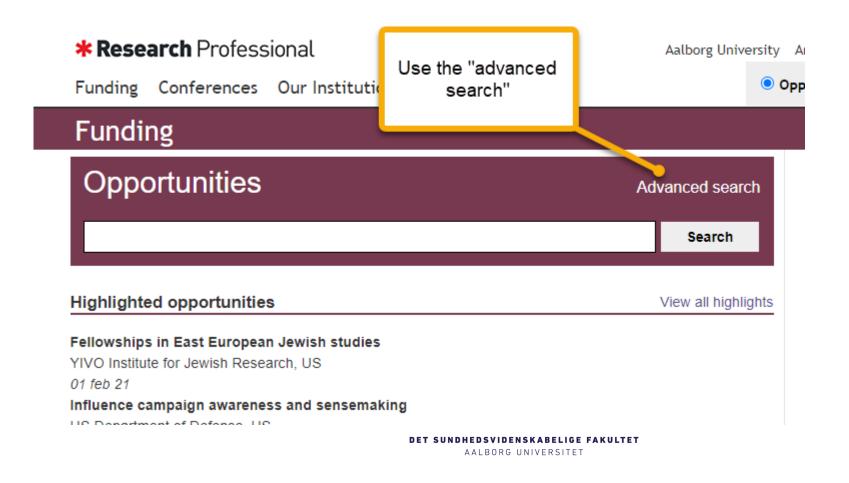

### RESEARCH PROFESSIONAL INTRODUCTION

ANNE SCHÜSLER DETHLEFSEN FUNDRAISER SUND



DET SUNDHEDSVIDENSKABELIGE FAKULTET AALBORG UNIVERSITET

### **RESEARCH PROFESSIONAL**

To log into Research Professional the first time, please see guides and video on HST Funding intranet



DET SUNDHEDSVIDENSKABELIGE FAKULTET AALBORG UNIVERSITET

## **RESEARCH PROFESSIONAL Making an advanced search**



## **RESEARCH PROFESSIONAL Making an advanced search**



# RESEARCH PROFESSIONAL Disciplines

The more specific, the more narrow result



Cancel Update

# **RESEARCH PROFESSIONAL Narrow your search by discipline**



## **RESEARCH PROFESSIONAL Narrow your search by country**

| Country of funder