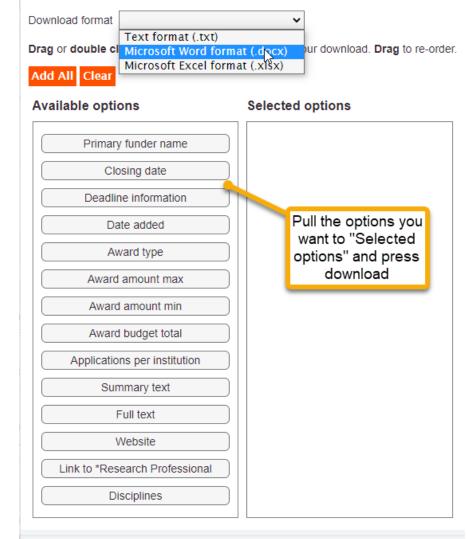

### Advanced Download

Download

Cancel

### **Advanced Download**

Download format | Microsoft Word format (.docx) v

Drag or double click items to add/remove them from your download. Drag to re-order.

#### Add All Clear

Available options

#### Selected options